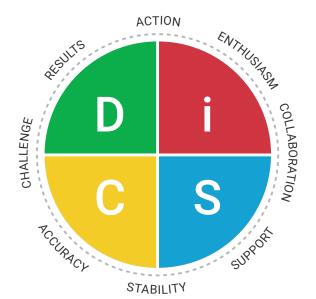

# The Everything DiSC Workplace Profile focuses on:

- Discovering your DiSC<sup>®</sup> style
- Understanding the styles of others
- Building more effective relationships
- Exploring People-Reading and Comparison Reports (optional)

# The Profile

The Everything DiSC Workplace Profile provides participants with valuable insights that unlock engagement and inspire effective collaboration. In this personalized, 20-page profile, participants will explore the priorities that drive their behavior, learn what comes naturally and what might be challenging when interacting with others, and gain actionable strategies to strengthen their interpersonal interactions at all levels in the workplace. The profile may be used on its own or with the companion facilitation; sold separately.