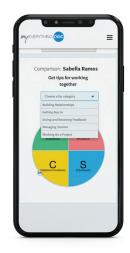

### MyEverythingDiSC

Whether people want to dig deep into DiSC® research and theory or improve their working relationships through Comparison Reports, MyEverythingDiSC provides powerful, personalized tools and resources at no extra cost. Participants can:

- Access their DiSC profile anytime, with any device
- Compare their DiSC style with their colleagues and explore similarities and differences
- Learn more about how their DiSC style impacts workplace relationships and productivity
- Build better working relationships through effective communication tips
- Deepen their understanding of the theory and research behind Everything DiSC
- Create Customer Interaction Maps for improving sales relationships (Exclusive to Everything DiSC Sales)

#### **Comparison Reports**

Inspire effective collaboration with Comparison Reports. Any two participants can explore their similarities and differences, potential challenges in working together, and practical tips for improving their working relationship.